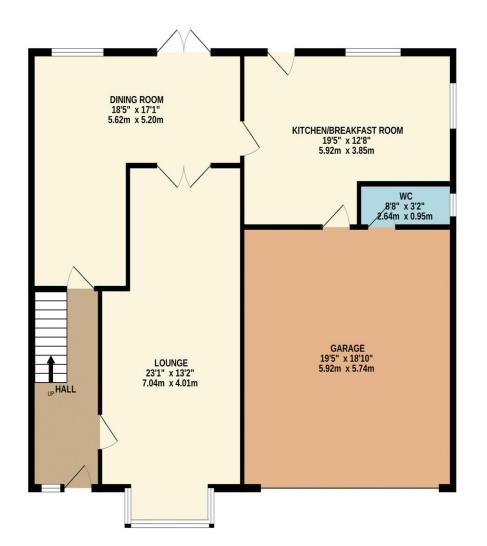

### Tudor Avenue, West Cheshunt, EN7 5BJ

SUBSTANTIAL PLOT - FOUR BEDROOM End of Terrace property benefits from a SUPERB MASTER BEDROOM WITH EN-SUITE and WALK IN WARDROBES, large DOUBLE GARAGE, beautiful kitchen/diner, off street parking, utility room, 60` approx rear garden with double glazed windows throughout.

#### Key features

- Four Bedrooms
- Superb Kitchen
- Master Bedroom Suite
- Off Street Parking

- Double Garage
- Approx 60` Garden

#### TOTAL FLOOR AREA: 2153 sq.ft. (200.0 sq.m.) approx.

Registered Address: Unit 3 The Brookfield Centre, Cheshunt, Herts, EN8 0NN Company Registration Number: OC414280 | VAT Number: 276958046@2022 Paul Wallace Group LLP trading as Paul Wallace Estate Agents