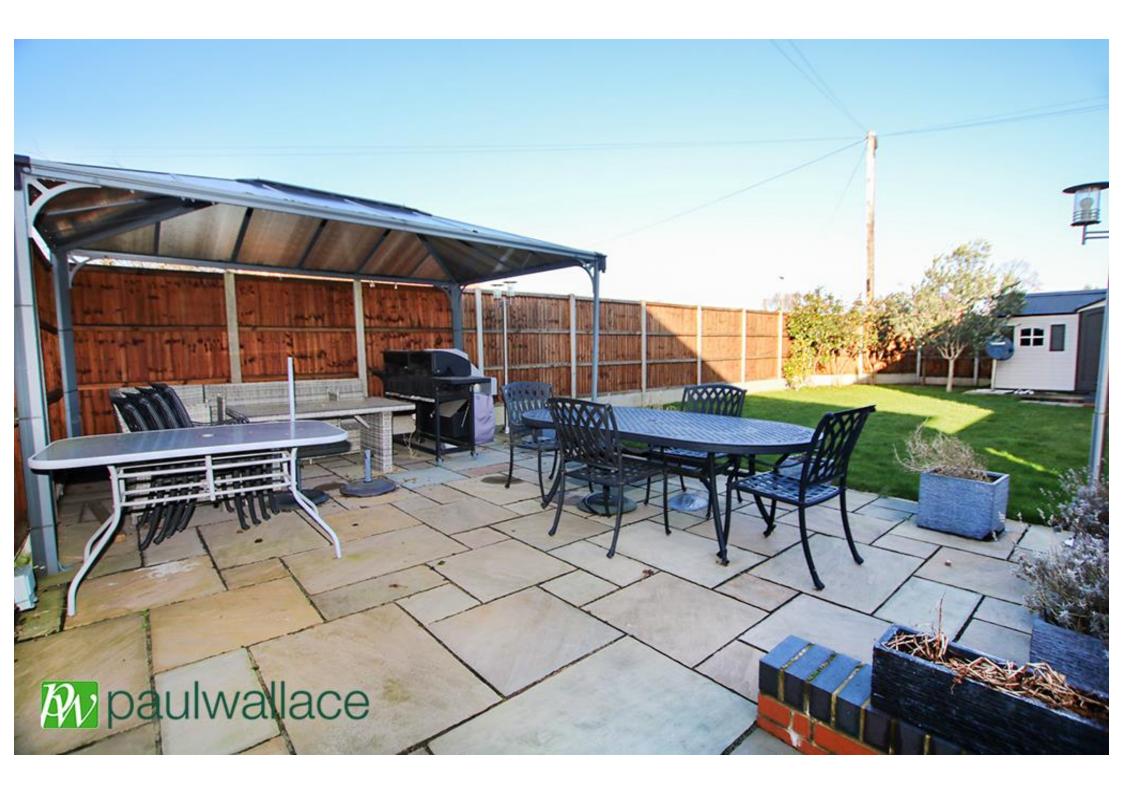

### Tudor Avenue, West Cheshunt, EN7 5BJ

SUBSTANTIAL PLOT - FOUR BEDROOM End of Terrace property benefits from a SUPERB MASTER BEDROOM WITH EN-SUITE and WALK IN WARDROBES, large DOUBLE GARAGE, beautiful kitchen/diner, off street parking, utility room, 60` approx rear garden with double glazed windows throughout.

#### Key features

- Four Bedrooms
- Superb Kitchen
- Master Bedroom Suite
- Off Street Parking

- Double Garage
- Approx 60` Garden