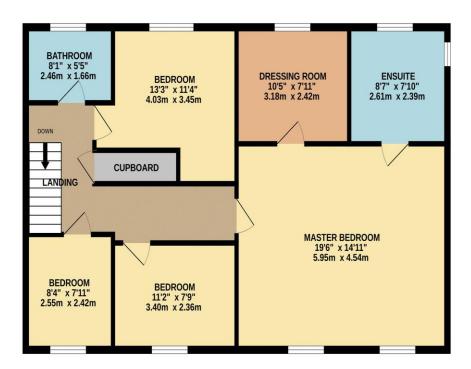

### Tudor Avenue, West Cheshunt, EN7 5BJ

SUBSTANTIAL PLOT - FOUR BEDROOM End of Terrace property benefits from a SUPERB MASTER BEDROOM WITH EN-SUITE and WALK IN WARDROBES, large DOUBLE GARAGE, beautiful kitchen/diner, off street parking, utility room, 60` approx rear garden with double glazed windows throughout.

#### Key features

- Four Bedrooms
- Superb Kitchen
- Master Bedroom Suite
- Off Street Parking

- Double Garage
- Approx 60` Garden

#### TOTAL FLOOR AREA: 2153 sq.ft. (200.0 sq.m.) approx.

Registered Address: Unit 3 The Brookfield Centre, Cheshunt, Herts, EN8 0NN Company Registration Number: OC414280 | VAT Number: 276958046@2022 Paul Wallace Group LLP trading as Paul Wallace Estate Agents